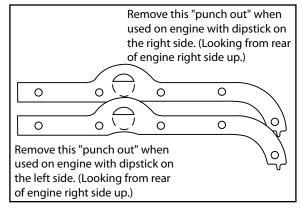

## INSTRUCTIONS

This gasket set contains a universal type pan gasket which incorporates "punch out" oil dipstick holes for left and right side dipsticks.

## **Chevrolet built engines 1957-86**

262, 265, 267, 283, 302, 305, 307, 327, 350, and 400 small block. Left side dipstick engines: 1957-79 Right side dipstick engines 1980-86

Strip the side rails from thier webbing and remove ONLY the "punch out" that will fit engine dipstick location. The other side will have an excess material protruding from under the pan. This will not interfere with the gasket sealing properly.