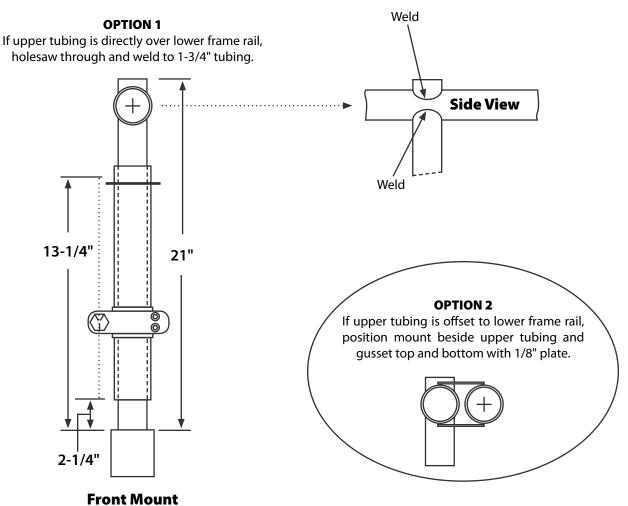

## Panhard Mount ALL56152 INSTALLATION INSTRUCTIONS

- 1. IMPORTANT! Before welding adjuster to chassis, use a 3/8" drive ratchet extension to turn adjusting screw and position slider as far away from welding heat as possible. This will protect the PTFE bushings from melting. Unit has 3" of screw adjustment.
- 2. To prevent damage of slider components, never exceed 30 foot-pounds of torque on adjuster screw.
- 3. To prevent binding of slider, never clamp adjustable panhard mount beyond retaining rings.
- 4. Keep light tension on nylon set screw to prevent screw from moving on its own.

(unit accepts any 1-3/4" panhard clevis not included)