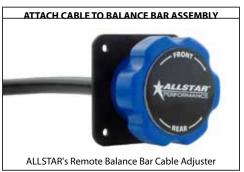

#### **GENERAL INFORMATION:**

ALLSTAR's Remote Balance Bar Cable Adjuster is used with brake pedal assemblies with balance bars to adjust brake bias during changing race conditions. The highly visible bright blue knob features a bi-directional detent control providing the driver with positive adjustment feedback. The five foot cable and housing maintain maximum flex for easy installation and function.

### **INSTALLATION INSTRUCTIONS:**

Measure the correct length necessary for your cable being

careful to avoid any tight bends which may cause cable binding. Cut cable to the required length and braze or weld cable end to avoid cable fraying. Remove balance bar jam nut and install cable into the balance bar. Mount knob assembly (diagram below) in desired location and insert cable into the knob assembly. Apply service removable thread locker on the set screw to secure cable. Use clamps provided to secure cable and to prevent cable movement during use. When installation is complete, install appropriate front-to-rear or rear-to-front label face on knob assembly. Test vehicle at slow and controllable speeds for initial adjuster setting.