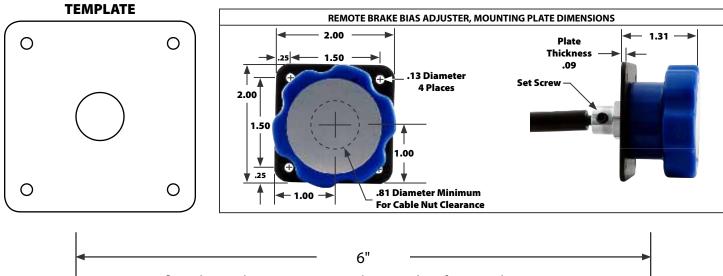

### **INSTALLATION INSTRUCTIONS:**

Measure the correct length necessary for your cable being

careful to avoid any tight bends which may cause cable binding. Cut cable to the required length and braze or weld cable end to avoid cable fraying. Remove balance bar jam nut and install cable into the balance bar. Mount knob assembly (diagram below) in desired location and insert cable into the knob assembly. Apply service removable thread locker on the set screw to secure cable. Use clamps provided to secure cable and to prevent cable movement during use. When installation is complete, install appropriate front-to-rear or rear-to-front label face on knob assembly. Test vehicle at slow and controllable speeds for initial adjuster setting.

Confirm this scale measures exactly six inches for template accuracy.