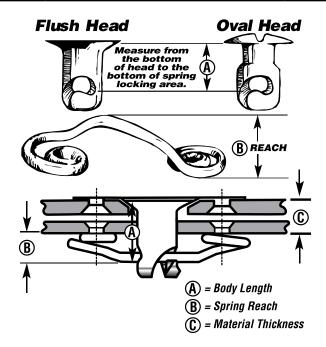

## **Quick Turn Fastener Measurement Guidelines**

To find (A) Fastener Length, add together (B) Spring Reach and (C) Material Thickness (including bracket if applicable). A=B+C

| Part No. & (B)                                    | (A) .400" | .450"     | .500"     | .550"     | .600"     |
|---------------------------------------------------|-----------|-----------|-----------|-----------|-----------|
| 1" Springs (C) Total Material Thickness Range     |           |           |           |           |           |
| ALL19300 .250"                                    | .165"200" | .215"250" | .265"300" | .315"350" | .365"400" |
| ALL19310 .325"                                    | .098"133" | .148"183" | .198"233" | .248"283" | .348"383" |
| 1-3/8" Springs (C) Total Material Thickness Range |           |           |           |           |           |
| ALL19320 .325"                                    | .105"148" | .155"198" | .205"248" | .255"298" | .355"398" |
| ALL19330 .375"                                    | .055"098" | .105"148" | .155"198" | .205"248" | .305"348" |
| ALL19336 .425"                                    | .005"048" | .055"098" | .105"148" | .155"198" | .255"298" |